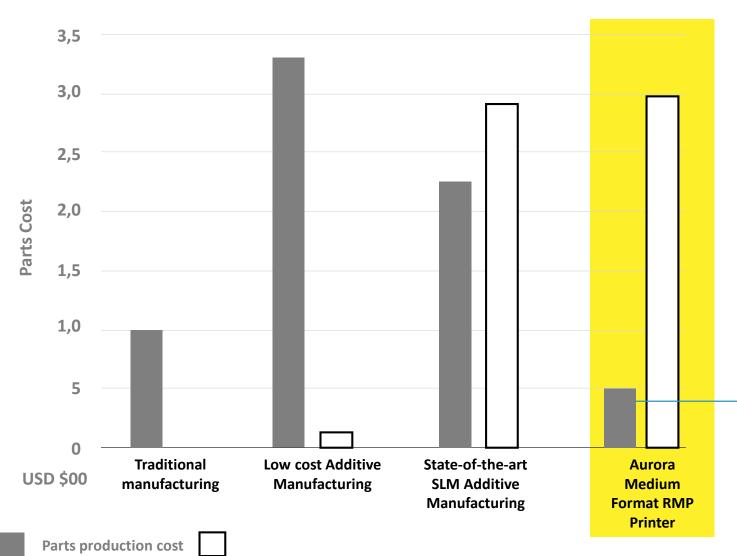

## The cost equation

- Order of magnitude increase in production speed
- Leads to an order of magnitude drop in cost of parts

1/2 the cost of traditional manufacturing